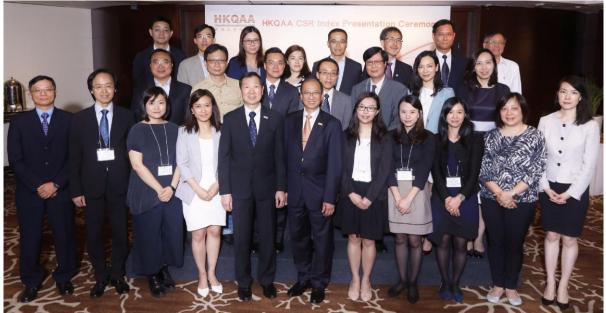

### 34 Organisations Presented CSR Index

HKQAA CSR Index Presentation Ceremony was held during the breakout session of the Symposium. 34 organisations were presented CSR Index Marks. Among which 19 organisations received the CSR Advocate Marks and 15 organisations received CSR Plus Marks (please refer to Appendix 1 for the list of participating organisations).

The HKQAA Symposium 2017 attracted over 700 participants.

Ir C. S. Ho, Deputy Chairman and Dr Michael Lam, Chief Executive Officer of HKQAA took a picture with the participating organisations of the HKQAA CSR Index during the ceremony.