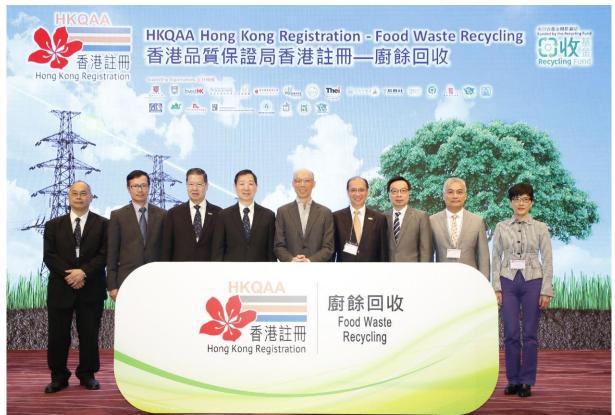

The speakers' presentations are available on our website at: <a href="http://www.hkqaa.org/symposium2017">www.hkqaa.org/symposium2017</a>

Mr Wong Kam-sing, GBS, JP, Secretary for the Environment, the Government of the HKSAR, Ir C. S. Ho, Deputy Chairman, Dr Michael Lam, Chief Executive Officer and the Governing Council members of HKQAA took a picture during the kick-off ceremony of HKQAA Hong Kong Registration – Food Waste Recycling.